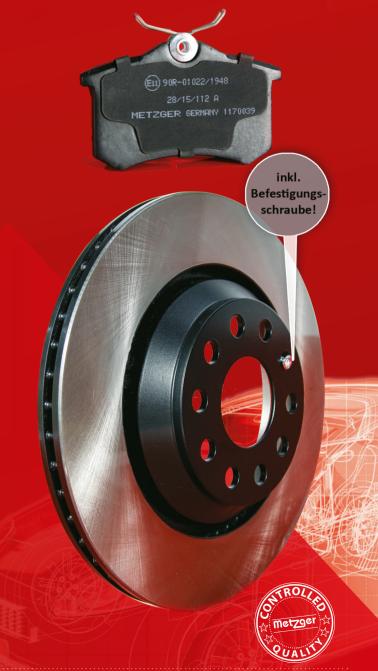

#### **Brake pads**

- » Best damping characteristics due to RMR shims
- » Carrier plate is mechanically bonded with the friction lining compound and therefore guarantees high shear strength
- » Special intermediate layer ensures thermal resilience,
- » High comfort behaviour and noise reduction
- » Complete package with all relevant accessories
- » ECE R-90 certified

#### **Brake Discs**

- » All discs with cross grinding and coating for long-lasting corrosion protection
- » High share of High Carbon Discs for maximum safety, reduced vibrations and an improved driving comfort
- » High thermal load capacity
- » Required mounting screw is supplied
- » Safety-tested

### **YOUR COMPLETE SUPPLIER IN THE BRAKE**

Met

black painted - with mounting screw (if necessary) high percentage of High-Carbon Discs

#### » Brake pads

if necessary with mounting material and wear indicators