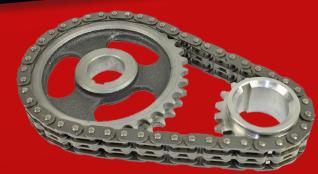

## **NEW: TIMING CHAIN KITS**

Metzger © © Autoteile

Typical wear parts for timing chain drives are:

- The timing chain itself
- Slide and tensioning rails
- Chain tensioner
- Gears
- Seals

In order to avoid any unnecessary subsequent repairs, it is obligatory that all components supplied (including screws and sleeves) can be replaced.