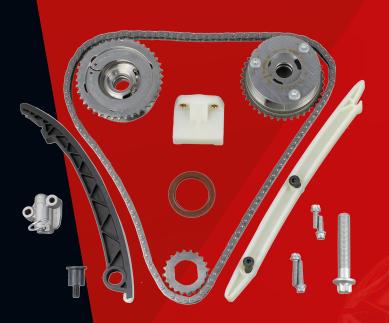

## **NEW: TIMING CHAIN KITS**

Metzger © © Autoteile

Typical wear parts for timing chain drives are:

- The timing chain itself
- Slide and tensioning rails
- Chain tensioner
- Gears
- Seals

In order to avoid any unnecessary subsequent repairs, it is obligatory that all components supplied (including screws and sleeves) can be replaced.

For quality reasons we have decided to extend our program by 65 sets, which are all equipped with original timing chains.

- **Tested quality and safety**
- Immediately available

**METZGER TIMING CHAIN KITS: BEST QUALITY FOR MAXIMUM SAFETY** 