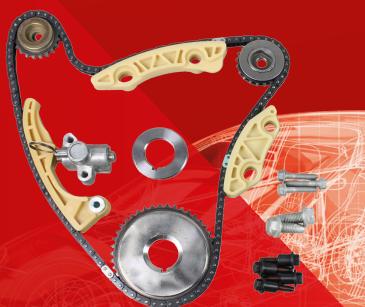

## **NEW: TIMING CHAIN KITS**

Metzger © © Autoteile

Typical wear parts for timing chain drives are:

- The timing chain itself
- Slide and tensioning rails
- Chain tensioner
- Gears
- Seals

In order to avoid any unnecessary subsequent repairs, it is obligatory that all components supplied (including screws and sleeves) can be replaced.

For quality reasons we have decided to extend our program by 65 sets, which are all equipped with original timing chains.

- **Tested quality and safety**
- Immediately available

**METZGER TIMING CHAIN KITS: BEST QUALITY FOR MAXIMUM SAFETY** 