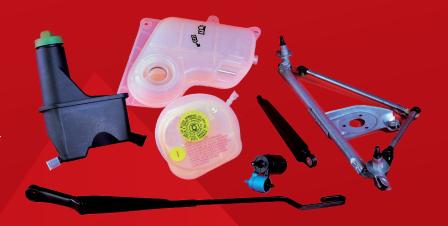

- wiper linkages, also as a complete unit with motor
- wiper arms, partially including wiper rubber
- wash water pumps

- wiper motors
- expansion tanks
- window winders

### » Wiper linkages and wiper arms

Erosion or corrosion can be the reasons of failure. It is generated through the material mixture of aluminium and steel or humidity. The used materials are weather dependent. Drive linkages and wiper linkages complete the offering.

### » Wiper motors

These components are extremely resistant and work reliably under all conditions.

The wide range of wiper motors is improving your offer in the segment "all around high visibility".

- produced according to OE-rules
   high vehicle mileage covered
- compact construction

#### » Expansion tanks

In the offer you can find tanks for coolant, brake fluid, power steering and hydraulic oil. Selected tanks are available with the suitable cap.

- several actual vehicle types usage of most modern plastic material
- first class quality

### » Wash water pumps

The reason of failure can be multifaceted: leakage, dehydration, coldness. A limited view is the painful consequence. The successfully established program of Mono-, dual- and headlight cleaning pump is covering the growing demand.

#### » Window winder

A wide range of window winders and accessories. Beside the window winders with and without motors we are also offering a new user-optimised solution for the exchange. The pre-mounted window winders for VAG vehicles allow a time-saving fitting to fulfill the streng deadline requirements.