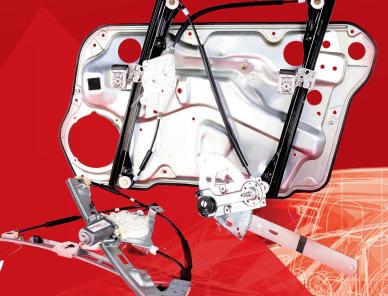

#### » Window winder

A wide range of window winders and accessories. Beside the window winders with and without motors we are also offering a new user-optimised solution for the exchange. The pre-mounted window winders for VAG vehicles allow a time-saving fitting to fulfill the streng deadline requirements.

- high fitting accuracy
- excellent quality
- low fitting effort
- reduced garage costs
- easy handling
- lucrative price-performance ratio
- exact TecDoc information